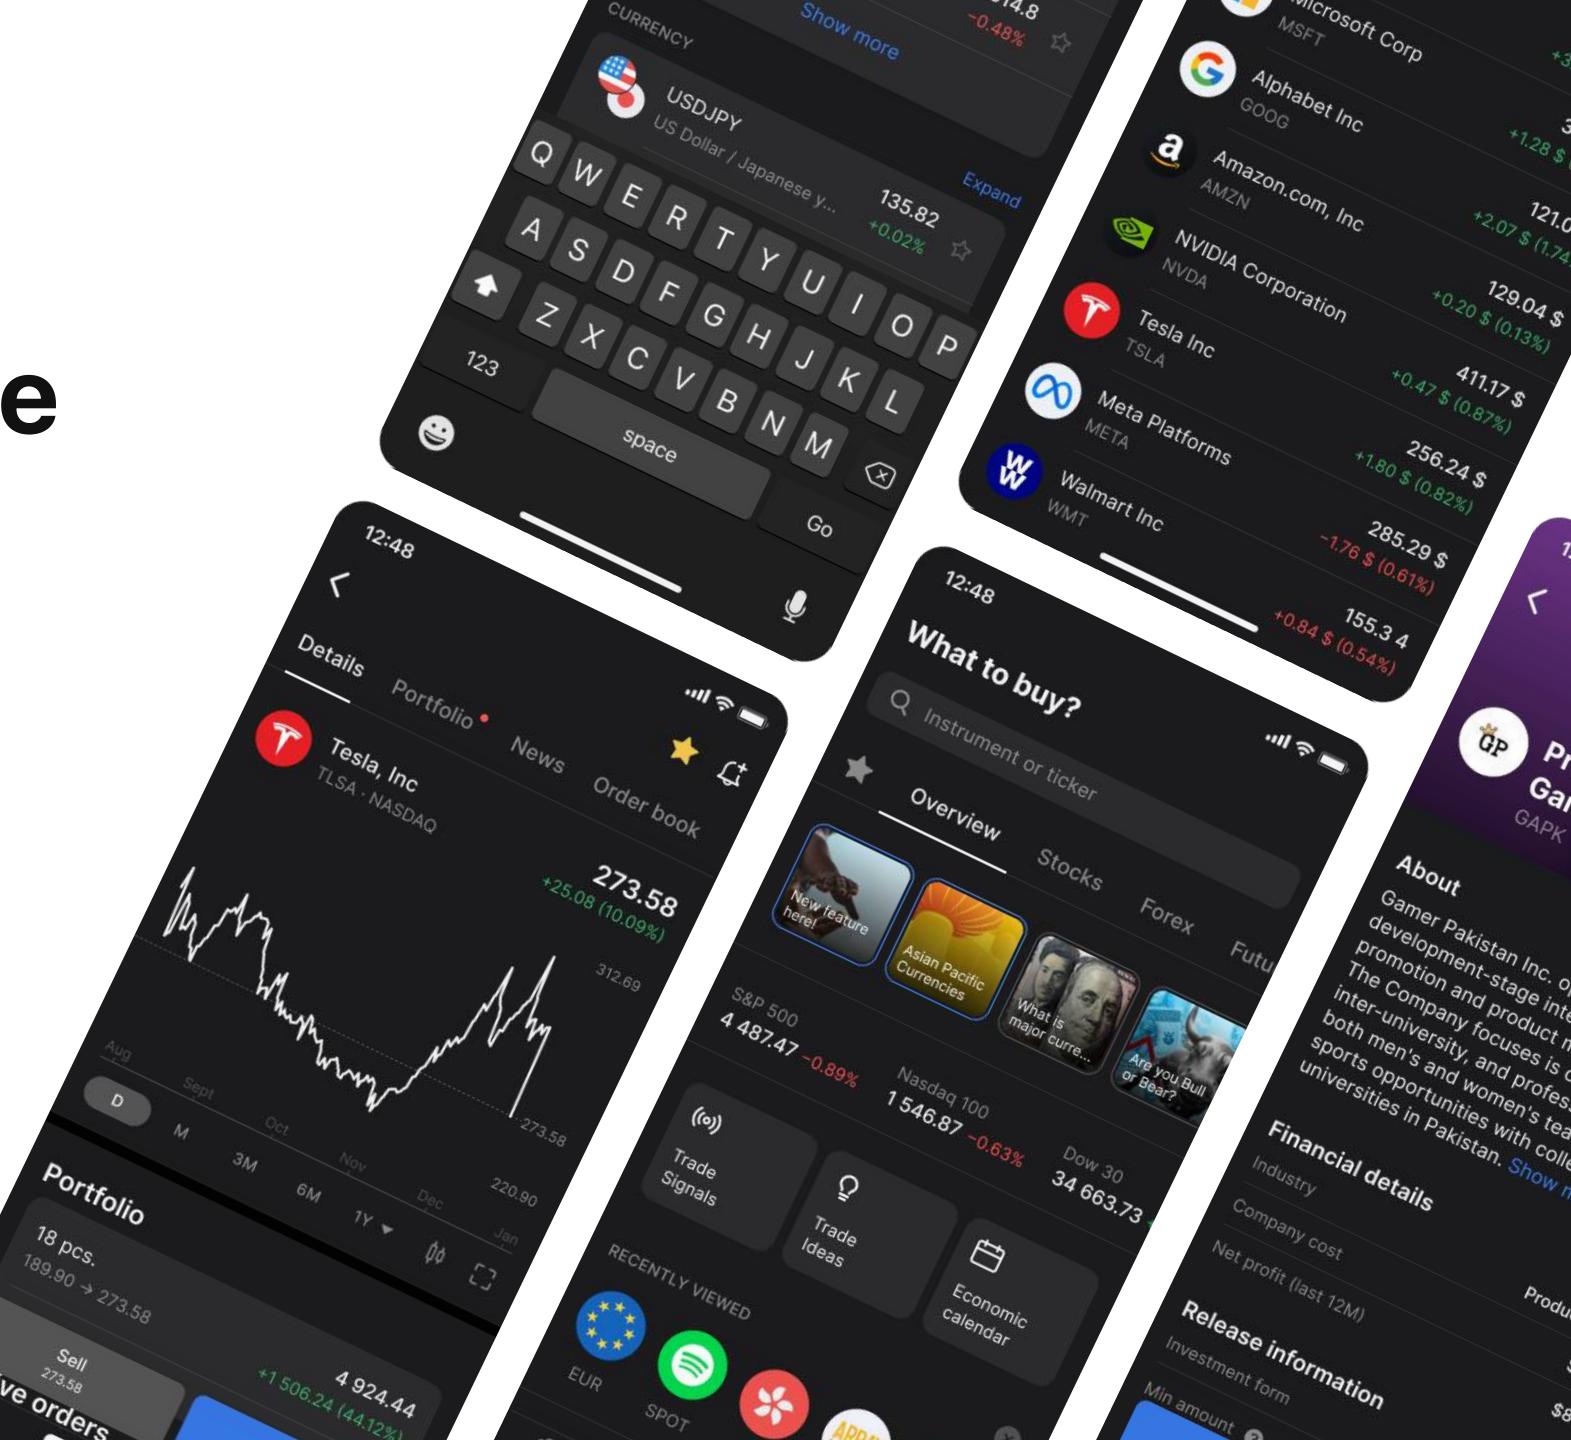

## **Innovative mobile** trading app

Intuitive and revolutionary designs 

18 pcs.

Active orders

- Multi-asset trading on the go
- Market analysis
- Economic calendar

| Details                                                         | Market chart                                                | Portfolio | Abou                 |
|-----------------------------------------------------------------|-------------------------------------------------------------|-----------|----------------------|
|                                                                 | USD<br>/ U.S. Dollar                                        |           | <b>249</b><br>0.37%) |
| ldea De                                                         | tails                                                       | Buy L     | imit                 |
| Entry                                                           |                                                             | 1.10      | 249                  |
| Target                                                          |                                                             | 1.10      | 500                  |
| Stop                                                            |                                                             | 1.10      | 180                  |
| Confidence                                                      | 0                                                           |           | <b>III</b> 111       |
| Estimated F                                                     | PL 🕖                                                        | +25       | .2%                  |
| Idea res                                                        | sults @<br>not yet reached                                  |           |                      |
| Subscribed                                                      |                                                             | 16 44     | <u>اں چ</u>          |
| Current PL                                                      | anounc                                                      |           | -0%                  |
|                                                                 |                                                             |           |                      |
| News co<br>Buy 67%                                              | nfidence @                                                  | Sel       | 11 33%               |
|                                                                 | nfidence @                                                  |           | 11 33%               |
|                                                                 | 🗸 Subscri                                                   |           |                      |
| Buy 67%                                                         | 🗸 Subscri                                                   | bed       |                      |
|                                                                 | 🗸 Subscri                                                   | bed       | pet                  |
|                                                                 | Subscri                                                     | bed       | pet                  |
| Buy 67%<br>Iviai KCC C<br>12:48                                 | Subscri                                                     | bed<br>   | pet                  |
| Buy 67%<br>Iviai Ket C<br>12:48<br>C<br>My subscri<br>Actual Id | Subscri                                                     | bed<br>   | pet                  |
| Buy 67%<br>Iviai Ket C<br>12:48<br>C<br>My subscri<br>Actual Id | Subscri<br>Trading Id<br>ptions Long<br>eas<br>dafone Group | bed       | et<br>Archived       |

## Advisory and Analytics services

- Use trading signals to buy or sell any asset
- Latest news about interested instruments
- Technical analysis functionality