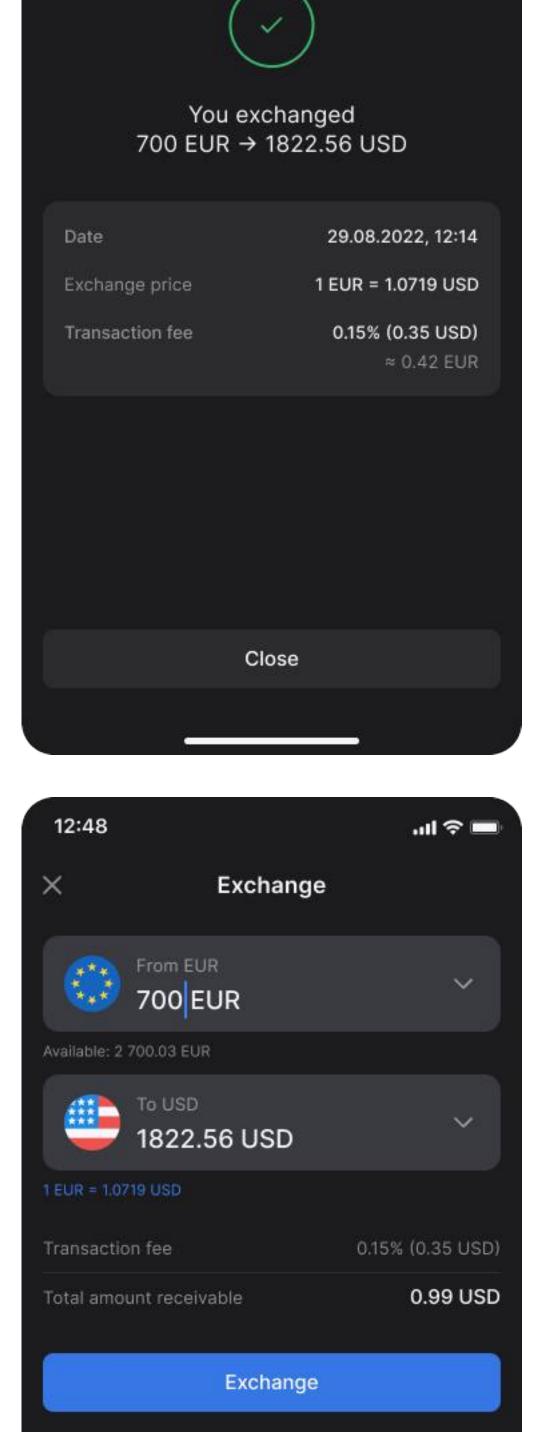

## Neo-banking services inside the app

- Top up your account from your card of any bank
- Withdraw money
- Exchange currencies