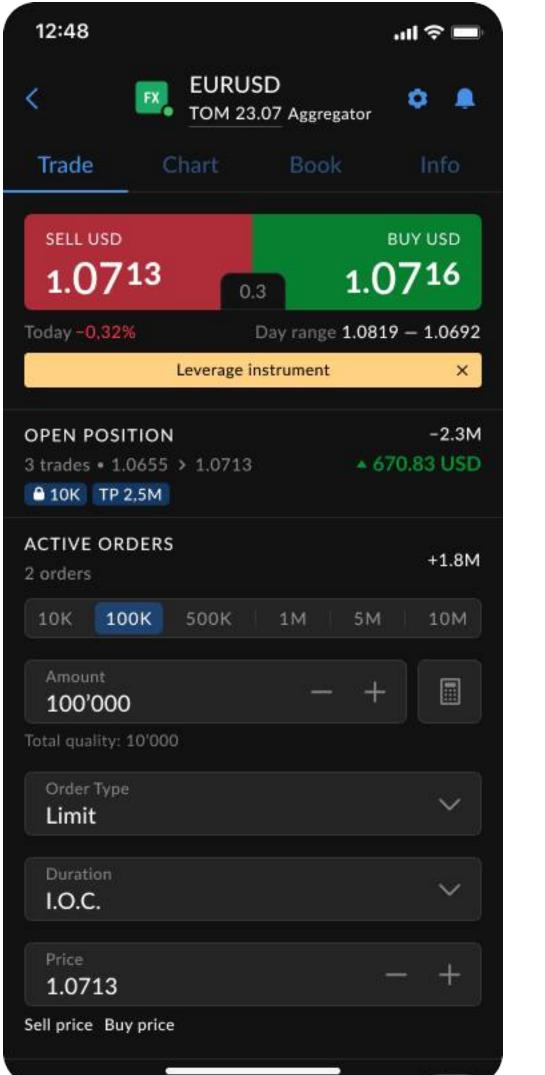

## Technologies

Built on the cutting edge of modern technologies Unity platform allows you to:

- Carry out multi-asset trading with 58 000+ instruments
- Work with both retail and institutional customers
- Discover the new generation user-friendly mobile app
- Use the trader's room, trading terminal for the final user and middle/back-office systems
- Offer white-labels of your Unity platform to other market participants

## We support all asset classes

- Forex
- Equities
- CFDs
- Fixed income (bonds)
- Deliverable forex
- Deliverable crypto
- Indices

- Commodities
- Options
- Futures
- Depository receipts
- IPO, Pre-IPO
- Tracker certificates