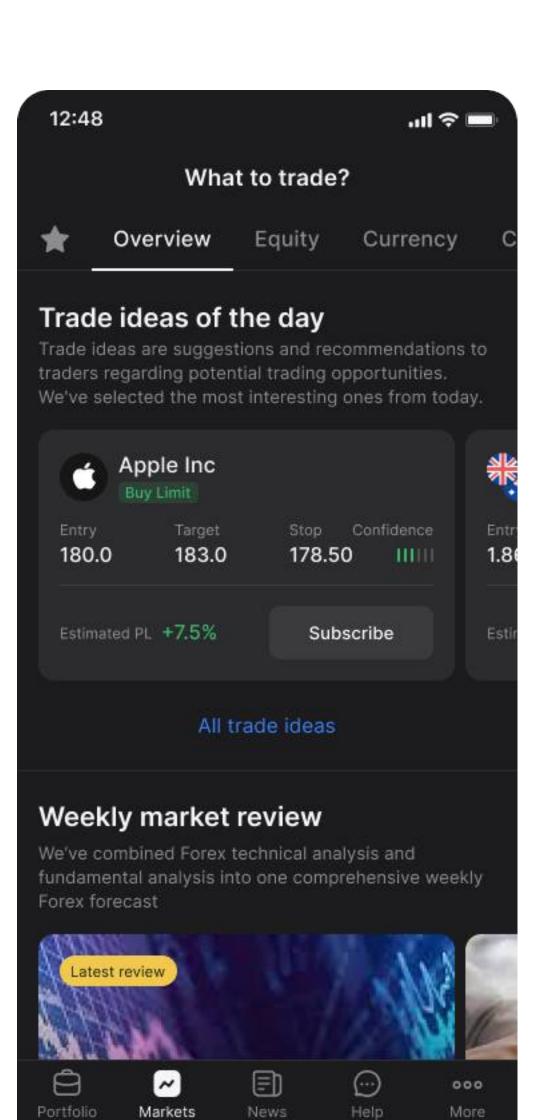

#### Trade ideas of the day

Trade ideas are suggestions and recommendations to traders regarding potential trading opportunities. We've selected the most interesting ones from today.